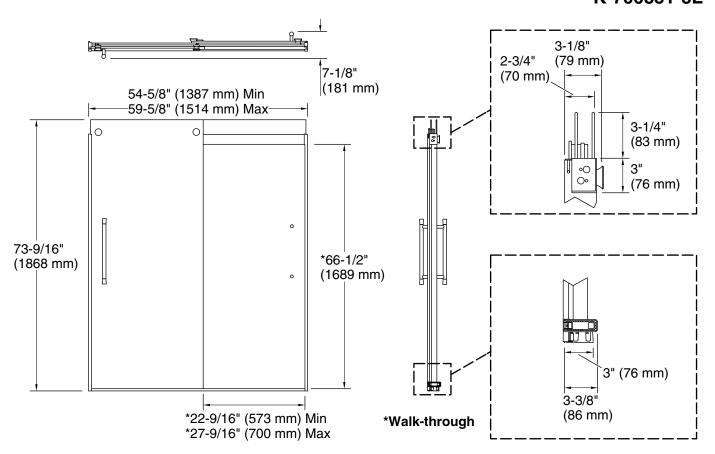

### **Technical Information**

All product dimensions are nominal.

Installation type: For shower base installation

Opening Width - 54-5/8" (1387 mm)

Min:

Opening Width - 59-5/8" (1514 mm)

Max:

Walk-through - Min: 22-9/16" (573 mm) Walk-through - Max: 27-9/16" (700 mm)

Base-To-Wall 1/2" (13 mm)

Radius - Max:

Glass thickness: 5/16" (8 mm)
Glass coating: CleanCoat®

### **Notes**

Install this product according to the installation instructions.

The vertical opening should be a minimum of 76-1/2" (1943 mm) to allow for installation clearance.