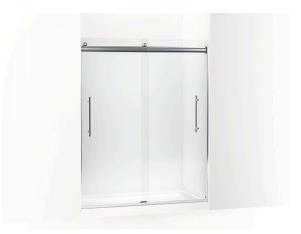

# Elmbrook™

Frameless sliding shower door K-706851-8L

### **Features**

- Frameless design emphasizes glass and creates a sleek, minimalist look.
- Dual-sliding barn door style.
- Cushioned center guide provides smooth, quiet sliding action.
- Smooth, easy-to-clean wall jambs.
- 16-1/4" (413 mm) vertical handles.
- CleanCoat®+ glass coating creates a hydrophobic barrier that repels water, soap scum, and residue, saving time and protecting shower doors 10 times longer than original CleanCoat. (Based on 2021 internal wear/abrasion testing using a microfiber cloth.)
- Innovative roller design simplifies installation and provides out-of-plumb adjustability while glass is installed.

#### Materia

- Frameless, 5/16" (8mm) thick Crystal Clear tempered glass.
- Anodized aluminum prevents rust and corrosion.